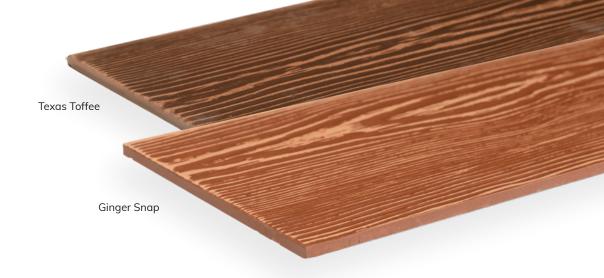

## **Ginger Snap**

DAP Caulk Color Match: BR120

### **Texas Toffee**

DAP Caulk Color Match: BR106