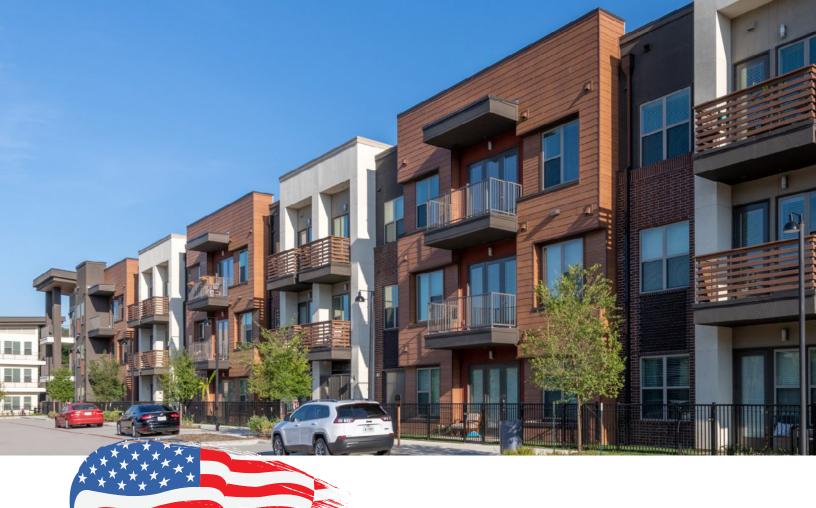

## PREFINISHED FIBER CEMENT SIDING

The days of choosing between the beauty of real wood and the durability of fiber cement siding products are long gone. Our wood-grain textured fiber cement SilvaWood® products, available in all standard fiber cement sizes, are factory prefinished in 12 gorgeous colors that mimic the look of real wood; boosting curb appeal and adding value to any new construction or remodel project. Order a sample pack today to see the true beauty of SilvaWood®. If you have a particular hue in mind, ask us how easy it is to do any custom color.

**Perfect for Single or Multi Family and Commercial** 

15-Year **Coating Warranty**  **Matching Trim and Caulking Available** 