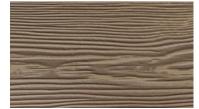

SIDING

The days of choosing between the beauty of real wood and the durability of fiber cement siding products are long gone. Our wood-grain textured fiber cement SilvaWood® products, available in all standard fiber cement sizes, are factory prefinished in 12 gorgeous colors that mimic the look of real wood; boosting curb appeal and adding value to any new construction or remodel project. Order a sample pack today to see the true beauty of SilvaWood®. If you have a particular hue in mind, ask us how easy it is to do any custom color.

**Perfect for Single or Multi Family and Commercial** 

15-Year **Coating Warranty**  **Matching Trim and Caulking Available** 



#### **Butterscotch**



DAP Caulk Color Match: BR132

## Buttertart



DAP Caulk Color Match: BR122

## **Chocolate Cloud**



DAP Caulk Color Match: BR107

### **Chocolate Eclair**



DAP Caulk Color Match: BR140

## **Chocolate Mousse**



DAP Caulk Color Match: BR144

## **Earl Grey Sorbet**



DAP Caulk Color Match: GY722

## **Ginger Snap**



DAP Caulk Color Match: BR120

## **Peanut Brittle**



DAP Caulk Color Match: BR132

#### Sea Salt Caramel



DAP Caulk Color Match: BR125

## **Silver Macaron**



DAP Caulk Color Match: GY726

### **Texas Toffee**



DAP Caulk Color Match: BR106

### **Warm Pecan**



DAP Caulk Color Match: BR120

The products represented here may vary from actual product. Printed images may not be color accurate.

For a sample of our product or to request a custom color match, please contact us.