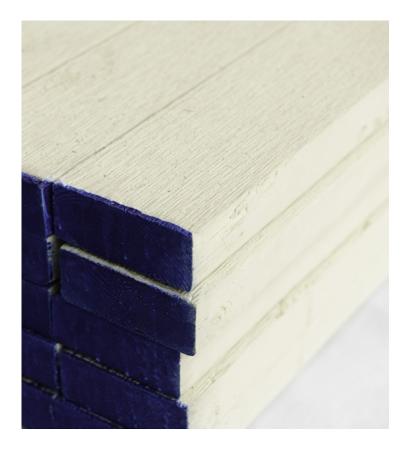

## WOOD TRIM & FASCIA

Available in smooth, resawn, and combed options, our premium primed trim that is coated with anti-fungal and anti-mold inhibitors has no holes, loose knots, or wane. Additionally, if you're looking to get your SilvaTrim<sup>®</sup> color matched to your SilvaWood<sup>®</sup> fiber cement siding, you can choose from any of the SilvaWood<sup>®</sup> swatches.

#### **APPLICATION**

- Fascia
- Window & Door Trim
- Barge Boards
- Column Wrap

- **TEXTURES** 
  - Smooth
  - Resawn
  - Comb
- Custom