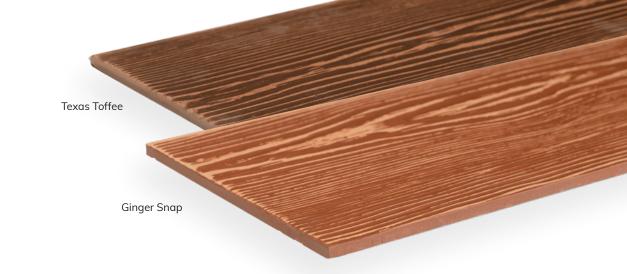

# **Silva**Series<sup>™</sup>

# SilvaWood \*

CEMENT SIDING WITH A UNIQUE TWO-TONE WOOD GRAIN APPEARANCE.

The days of choosing between the beauty of real wood and the durability of fibre cement siding products are long gone. Our wood-grain textured fibre cement SilvaWood® products, available in all standard fibre cement sizes, are factory prefinished in 12 gorgeous colours that mimic the look of real wood; boosting curb appeal and adding value to any new construction or remodel project. Order a sample pack today to see the true beauty of SilvaWood®. If you have a particular hue in mind, ask us how easy it is to do any custom colour.

Perfect for Single or Multi Family and Commercial

15-Year Coating Warranty Matching Trim and Caulking Available

🖄 SILVASTAR.CA







DAP Caulk Colour Match: BR132

## **Chocolate Eclair**



DAP Caulk Colour Match: BR140

### **Ginger Snap**



DAP Caulk Colour Match: BR120

#### Silver Macaron



DAP Caulk Colour Match: GY726





DAP Caulk Colour Match: BR122

### **Chocolate Mousse**



DAP Caulk Colour Match: BR144

#### **Peanut Brittle**



DAP Caulk Colour Match: BR132



DAP Caulk Colour Match: BR106

#### **Chocolate Cloud**



DAP Caulk Colour Match: BR107

#### **Earl Grey Sorbet**



DAP Caulk Colour Match: GY722

#### Sea Salt Caramel



DAP Caulk Colour Match: BR125

### Warm Pecan



DAP Caulk Colour Match: BR120

The products represented here may vary from actual product. Printed images may not be colour accurate. For a sample of our product or to request a custom colour match, please contact us.