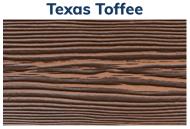

### Warm Pecan

DAP Caulk Colour Match: BR120

The products represented here may vary from actual product. Printed images may not be colour accurate. For a sample of our product or to request a custom colour match, please contact us.