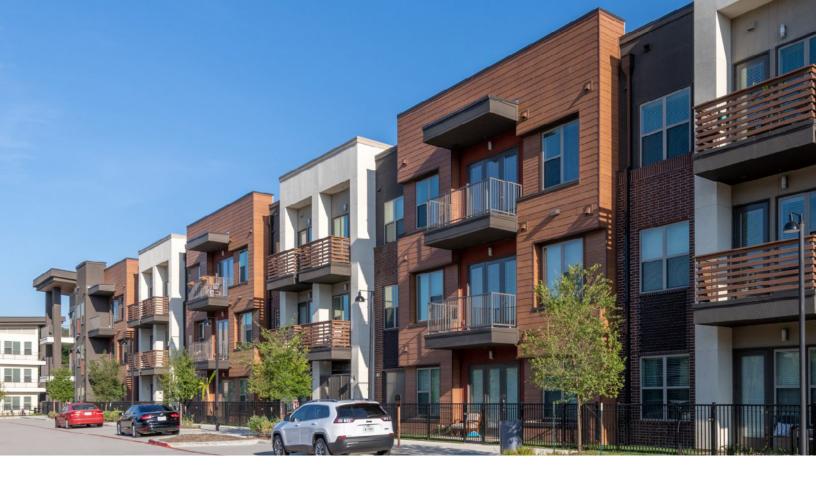

# SilvaWood \*

CEMENT SIDING WITH A UNIQUE TWO-TONE WOOD GRAIN APPEARANCE.

The days of choosing between the beauty of real wood and the durability of fibre cement siding products are long gone. Our wood-grain textured fibre cement SilvaWood® products, available in all standard fibre cement sizes, are factory prefinished in 12 gorgeous colours that mimic the look of real wood; boosting curb appeal and adding value to any new construction or remodel project. Order a sample pack today to see the true beauty of SilvaWood®. If you have a particular hue in mind, ask us how easy it is to do any custom colour.

Perfect for Single or Multi Family and Commercial

15-Year Coating Warranty Matching Trim and Caulking Available

🖄 SILVASTAR.CA

DAP Caulk Colour Match: BR132