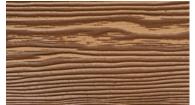

# SilvaWood \*

CEMENT SIDING WITH A UNIQUE TWO-TONE WOOD GRAIN APPEARANCE.

The days of choosing between the beauty of real wood and the durability of fibre cement siding products are long gone. Our wood-grain textured fibre cement SilvaWood® products, available in all standard fibre cement sizes, are factory prefinished in 12 gorgeous colours that mimic the look of real wood; boosting curb appeal and adding value to any new construction or remodel project. Order a sample pack today to see the true beauty of SilvaWood®. If you have a particular hue in mind, ask us how easy it is to do any custom colour.