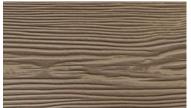

# SilvaWood \*

CEMENT SIDING WITH A UNIQUE TWO-TONE WOOD GRAIN APPEARANCE.

The days of choosing between the beauty of real wood and the durability of fibre cement siding products are long gone. Our wood-grain textured fibre cement SilvaWood® products, available in all standard fibre cement sizes, are factory prefinished in 12 gorgeous colours that mimic the look of real wood; boosting curb appeal and adding value to any new construction or remodel project. Order a sample pack today to see the true beauty of SilvaWood®. If you have a particular hue in mind, ask us how easy it is to do any custom colour.