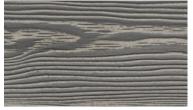

#### Silver Macaron

DAP Caulk Colour Match: GY726

DAP Caulk Colour Match: BR122