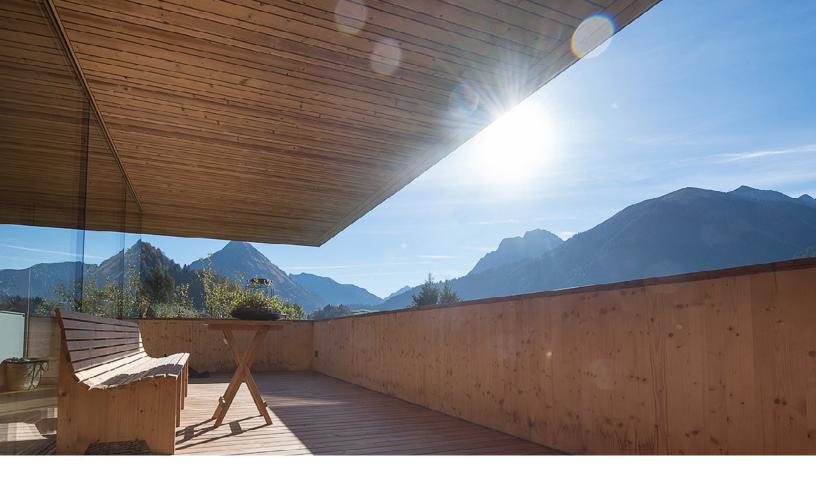

## **ULTRA RESISTANT THERMALLY MODIFIED WOOD PRODUCTS.**

SilvaTherm™ Thermally Modified Wood provides exceptional stability, durability, and aesthetic in wood. Stringently produced to the highest standard of the International ThermoWood® Assn (ITWA) using solely heat and steam, SilvaTherm™ offers increased resistance to moisture, insects, and decay, ensuring long-lasting performance with minimal maintenance. The ThermoWood® process brings out rich, natural colour and grain, improving its beauty over time. Eco-forward and sustainable, SilvaTherm™ is ideal in indoor and outdoor uses, and is the perfect solution for decking, siding, furniture, and more.

### **KEY FEATURES**

- Clear Grades and Knotty Species
- Softwoods or Hardwoods
- Claddings, Panelling, Millwork, Decking and Terrace, Pergola, Gazebo
- Coated, Finished, Brushed, Fire Treated