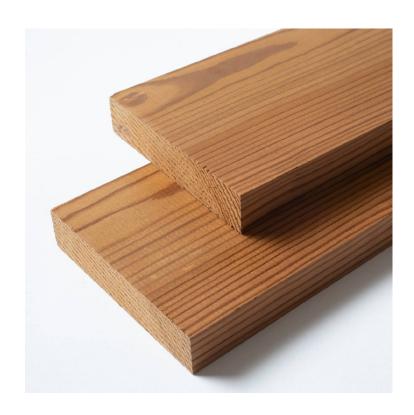

## **ULTRA RESISTANT THERMALLY MODIFIED WOOD PRODUCTS.**

SilvaTherm™ Thermally Modified Wood provides exceptional stability, durability, and aesthetic in wood. Stringently produced to the highest standard of the International ThermoWood® Assn (ITWA) using solely heat and steam, SilvaTherm™ offers increased resistance to moisture, insects, and decay, ensuring long-lasting performance with minimal maintenance. The ThermoWood® process brings out rich, natural colour and grain, improving its beauty over time. Eco-forward and sustainable, SilvaTherm™ is ideal in indoor and outdoor uses, and is the perfect solution for decking, siding, furniture, and more.

Superior Stability and Durability

20 Year Warranty Against Rot and Fungal Decay

100% Sustainable Certified Wood