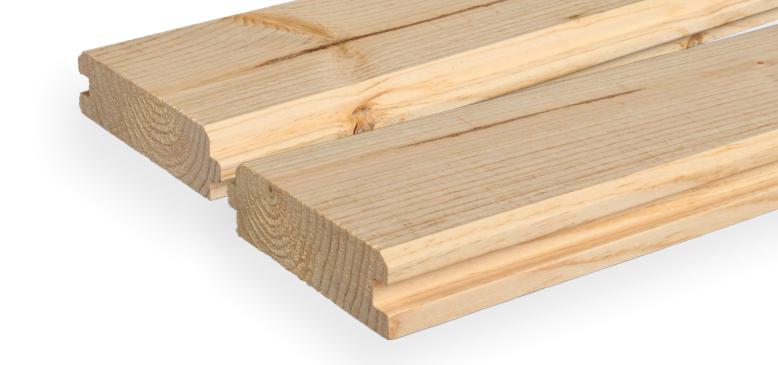

## **CONSISTENT QUALITY YOU CAN COUNT ON**

SilvaStar presents a superior tongue and groove decking crafted exclusively of top-tier SPF fibre, ensuring unparalleled quality. Ideal for both exposed ceilings and floors, this exceptional product stands out for its durability and aesthetic appeal. The decking is available in various options, including V2E S2S (WC 200), V4E S2S, and V4E Resawn Face, catering to diverse preferences and applications.

## PACKAGING:

- 2" × 6" 189 pieces/pkg.
- 2" × 8" 147 pieces/pkg.
- Available in random length or specific tallies
- All units are paper-wrapped with dunnage and corner protectors attached
- Tongue and groove interlocked to prevent breakage
- Custom packaging and barcoding available

## **TECHNICAL SPECIFICATIONS**

| SPECIES           | SIZE              | LENGTH   | PATTERN                                                                |
|-------------------|-------------------|----------|------------------------------------------------------------------------|
| KD SPF & KD D-FIR | 2" x 6" – 2" x 8" | 8' – 20' | Premium Decking<br>V2E S2S (WC200), S4S V4E,<br>V4E SAWTEX, and Custom |