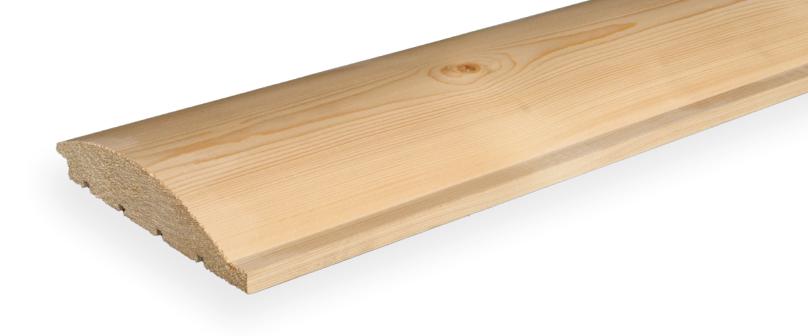

## FOR INTERIOR OR EXTERIOR SIDING APPLICATIONS

SilvaStar Log Cabin Siding is made from high grade, tight knot raw material and is graded for appearance to ensure 100% usability. This premium product allows you to integrate the rustic charm of a log home using traditional framing methods. Offered in two shiplap profiles, round to round (no reveal) or with reveal.

## **TECHNICAL SPECIFICATIONS**

| SPECIES | SIZE    | LENGTH   | PATTERN                           |
|---------|---------|----------|-----------------------------------|
| KD SPF  | 2" x 8" | 8' – 20' | NLGA Para 14 (206)<br>with reveal |
| KD SPF  | 2" x 8" | 8' – 20' | Custom round to round (no reveal) |