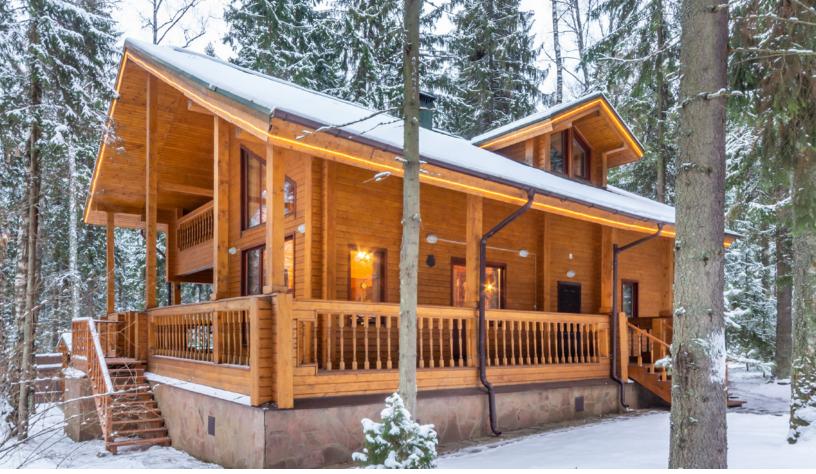

## **Log Cabin Siding**

## FOR INTERIOR OR EXTERIOR SIDING APPLICATIONS

SilvaStar Log Cabin Siding is made from high grade, tight knot raw material and is graded for appearance to ensure 100% usability. This premium product allows you to integrate the rustic charm of a log home using traditional framing methods. Offered in two shiplap profiles, round to round (no reveal) or with reveal.