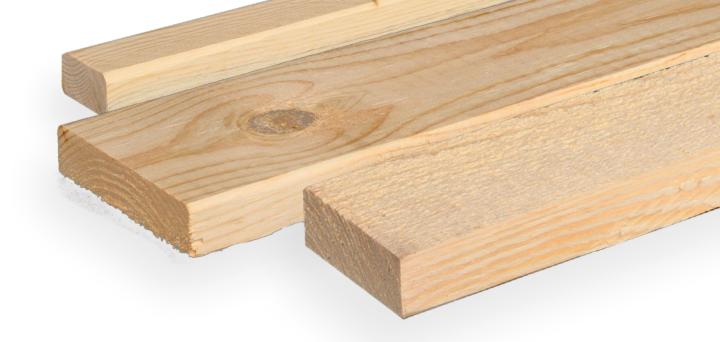

# **Furring Strips**

Our finishes, including S4S, Eased Edge, or Solid, cater to diverse preferences and requirements, giving you the flexibility to achieve the look or function you desire to get your project done right.

#### **GRADE DESCRIPTIONS:**

- **Premium**: Light to no wane, small tight knots, small checks, light stain on occasional pieces.
- Hi-Line: Mainly SilvaStar Premium Grade, balance standard.
- **Standard**: A general purpose grade for contractor use.