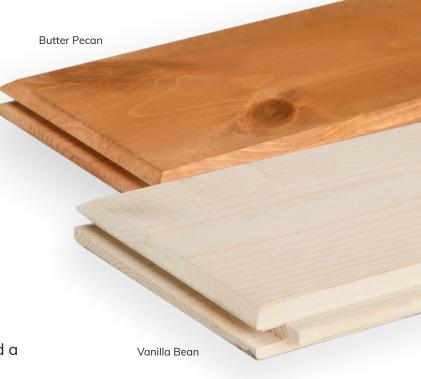

High-Quality
Semi-Transparent and
Solid Stains

15-Year Warranty Prefinished for Simple, Time-Saving Installation

## **Belgian Chocolate**

**Fudge Mocha** 

**Almond Charcoal** 

**Black Licorice** 

**Cloudy Caramel** 

Vanilla Bean

**Butter Pecan** 

**Chocolate Truffle** 