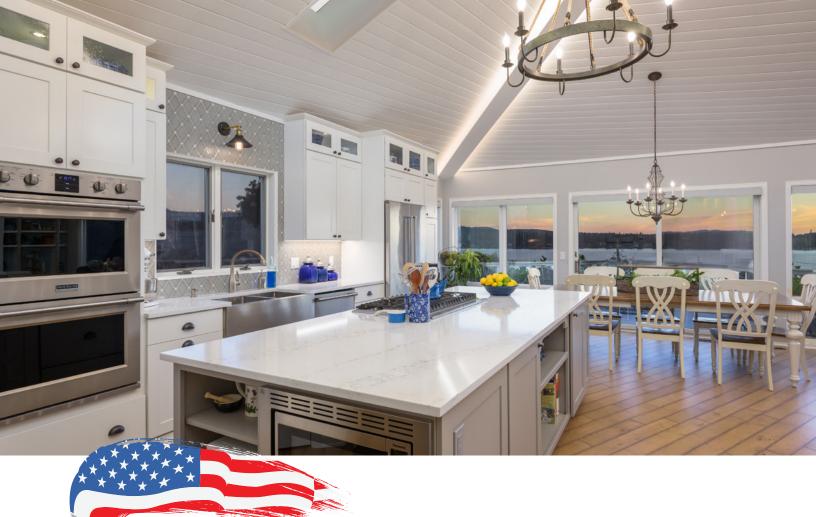

## SilvaSoffit®

**Silva**Series

Made in the USA by Silvastar

## PREFINISHED WOOD CEILING & WALL PANELS

Our traditional 1"x 6" v-groove profile and modern, square edge wall and ceiling panels are prefinished with a beautiful, long-lasting solid or semi-transparent stain to enhance any room. Manufactured with appearance-grade SPF, SilvaSoffit® is simple to install and carries a 15 year warranty. Any profile can be made or custom color can be matched—just bring us your idea!

## WHY SILVASOFFIT®?

The value of wood soffits extends beyond their functional role, encompassing aesthetic appeal, ventilation efficiency, design flexibility, durability, and sustainability. Whether in residential homes or commercial structures, wood soffits add a natural, enduring element that enhances the overall quality and character of the built environment. With a warranty that has no exclusions, you know we're confident that you won't find a better prefinished knotty soffit.